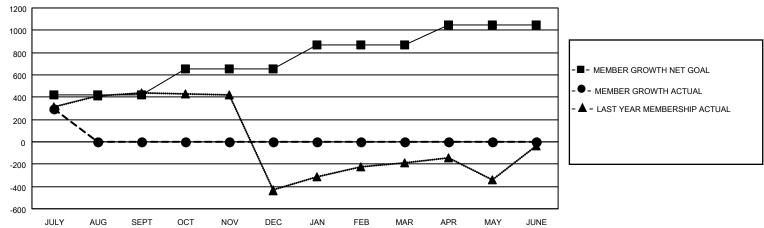

## GOALS AND ACTUAL MEMBERS CUMULATIVE

| DROPPED CLUBS: 0 |    | 93 CLUBS OF 400 ADDED 1 OR MORE NEW MEMBERS | GENDER DISTRIBUTION             |                 |       |
|------------------|----|---------------------------------------------|---------------------------------|-----------------|-------|
|                  |    |                                             | MALE                            | 11,159 (79.82%) |       |
|                  |    |                                             | FEMALE                          | 2,822 (20.18%)  |       |
| DROPPED MEMBERS  |    |                                             |                                 |                 |       |
| DECEASED         | 1  | CLICK HERE FOR CUMULATIVE                   | TOTAL FAMILY UNIT MEMBERS       |                 | 4,250 |
| CLUB CANCELLED   | 0  | MEMBERSHIP DATA                             |                                 |                 |       |
| OTHER            | 94 |                                             | FAMILY MEMBERS PAYING HALF DUES |                 | 2,634 |
| TOTAL            | 95 |                                             | DOES                            |                 |       |

## GMT MONTHLY MEMBERSHIP PROGRESS REPORT

Multiple District 316

Results as of: 7/31/2024

LOCATION: INDIA

GMT CA 6-I

| Clubs         |               |             |               | Members               |                        |                         |                                                    |  |
|---------------|---------------|-------------|---------------|-----------------------|------------------------|-------------------------|----------------------------------------------------|--|
|               | RESULTS FOR   | R 2024-2025 |               | RESULTS FOR 2024-2025 |                        |                         |                                                    |  |
| QUARTER       | NEW CLUB GOAL | NEW CLUBS   | DROPPED CLUBS | QUARTER MEM           | BER GROWTH NET<br>GOAL | MEMBER GROWTH<br>ACTUAL | DROPPED<br>MEMBERS ACTUAL<br>(including transfers) |  |
| JULY/AUG/SEPT | 17            | 3           | 0             | JULY/AUG/SEPT         | 420                    | 413                     | 97                                                 |  |
| OCT/NOV/DEC   | 0             | 0           | 0             | OCT/NOV/DEC           | 235                    | 0                       | 0                                                  |  |
| JAN/FEB/MAR   | 15            | 0           | 0             | JAN/FEB/MAR           | 215                    | 0                       | 0                                                  |  |
| APR/MAY/JUNE  | 6             | 0           | 0             | APR/MAY/JUNE          | 175                    | 0                       | 0                                                  |  |