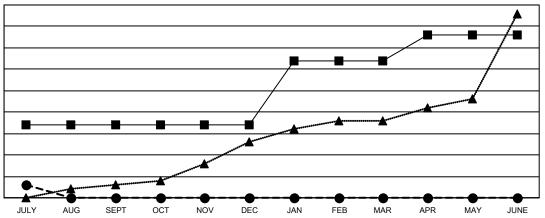

## GOALS AND ACTUAL NEW CLUBS CUMULATIVE

- CURRENT YEAR GOALS FOR NEW CLUBS

- CURRENT YEAR ACTUAL NEW CLUBS

▲ - LAST YEAR ACTUAL NEW CLUBS